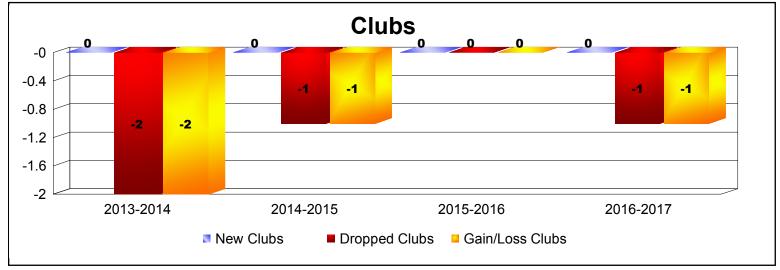

**Disbanded Districts**As of June 2017 Cumulative

| Year      | New<br>Clubs | Dropped<br>Clubs | Gain/<br>Loss<br>Clubs | New<br>Members | Charter<br>Members | Reinstate<br>Members | Transfer<br>Members | Total<br>Member<br>Added | Total<br>Members<br>Dropped | Gain/<br>Loss<br>Members |
|-----------|--------------|------------------|------------------------|----------------|--------------------|----------------------|---------------------|--------------------------|-----------------------------|--------------------------|
| 2013-2014 | 0            | -2               | -2                     | 2              | 1                  | 2                    | 0                   | 5                        | -45                         | -40                      |
| 2014-2015 | 0            | -1               | -1                     | 0              | 1                  | 1                    | 0                   | 2                        | -10                         | -8                       |
| 2015-2016 | 0            | 0                | 0                      | 0              | 0                  | 0                    | 0                   | 0                        | 0                           | 0                        |
| 2016-2017 | 0            | -1               | -1                     | 0              | 0                  | 0                    | 0                   | 0                        | -7                          | -7                       |
| Average   | 0            | -1               | -1                     | 1              | 1                  | 1                    | 0                   | 2                        | -16                         | -14                      |