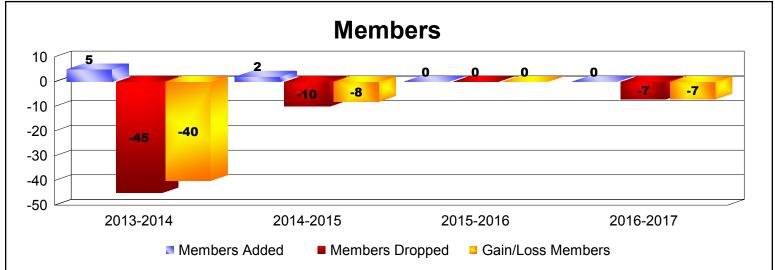

**Disbanded Districts**As of June 2017 Cumulative

| Year      | New<br>Clubs | Dropped<br>Clubs | Gain/<br>Loss<br>Clubs | New<br>Members | Charter<br>Members | Reinstate<br>Members | Transfer<br>Members | Total<br>Member<br>Added | Total<br>Members<br>Dropped | Gain/<br>Loss<br>Members |
|-----------|--------------|------------------|------------------------|----------------|--------------------|----------------------|---------------------|--------------------------|-----------------------------|--------------------------|
| 2013-2014 | 0            | -2               | -2                     | 2              | 1                  | 2                    | 0                   | 5                        | -45                         | -40                      |
| 2014-2015 | 0            | -1               | -1                     | 0              | 1                  | 1                    | 0                   | 2                        | -10                         | -8                       |
| 2015-2016 | 0            | 0                | 0                      | 0              | 0                  | 0                    | 0                   | 0                        | 0                           | 0                        |
| 2016-2017 | 0            | -1               | -1                     | 0              | 0                  | 0                    | 0                   | 0                        | -7                          | -7                       |
| Average   | 0            | -1               | -1                     | 1              | 1                  | 1                    | 0                   | 2                        | -16                         | -14                      |